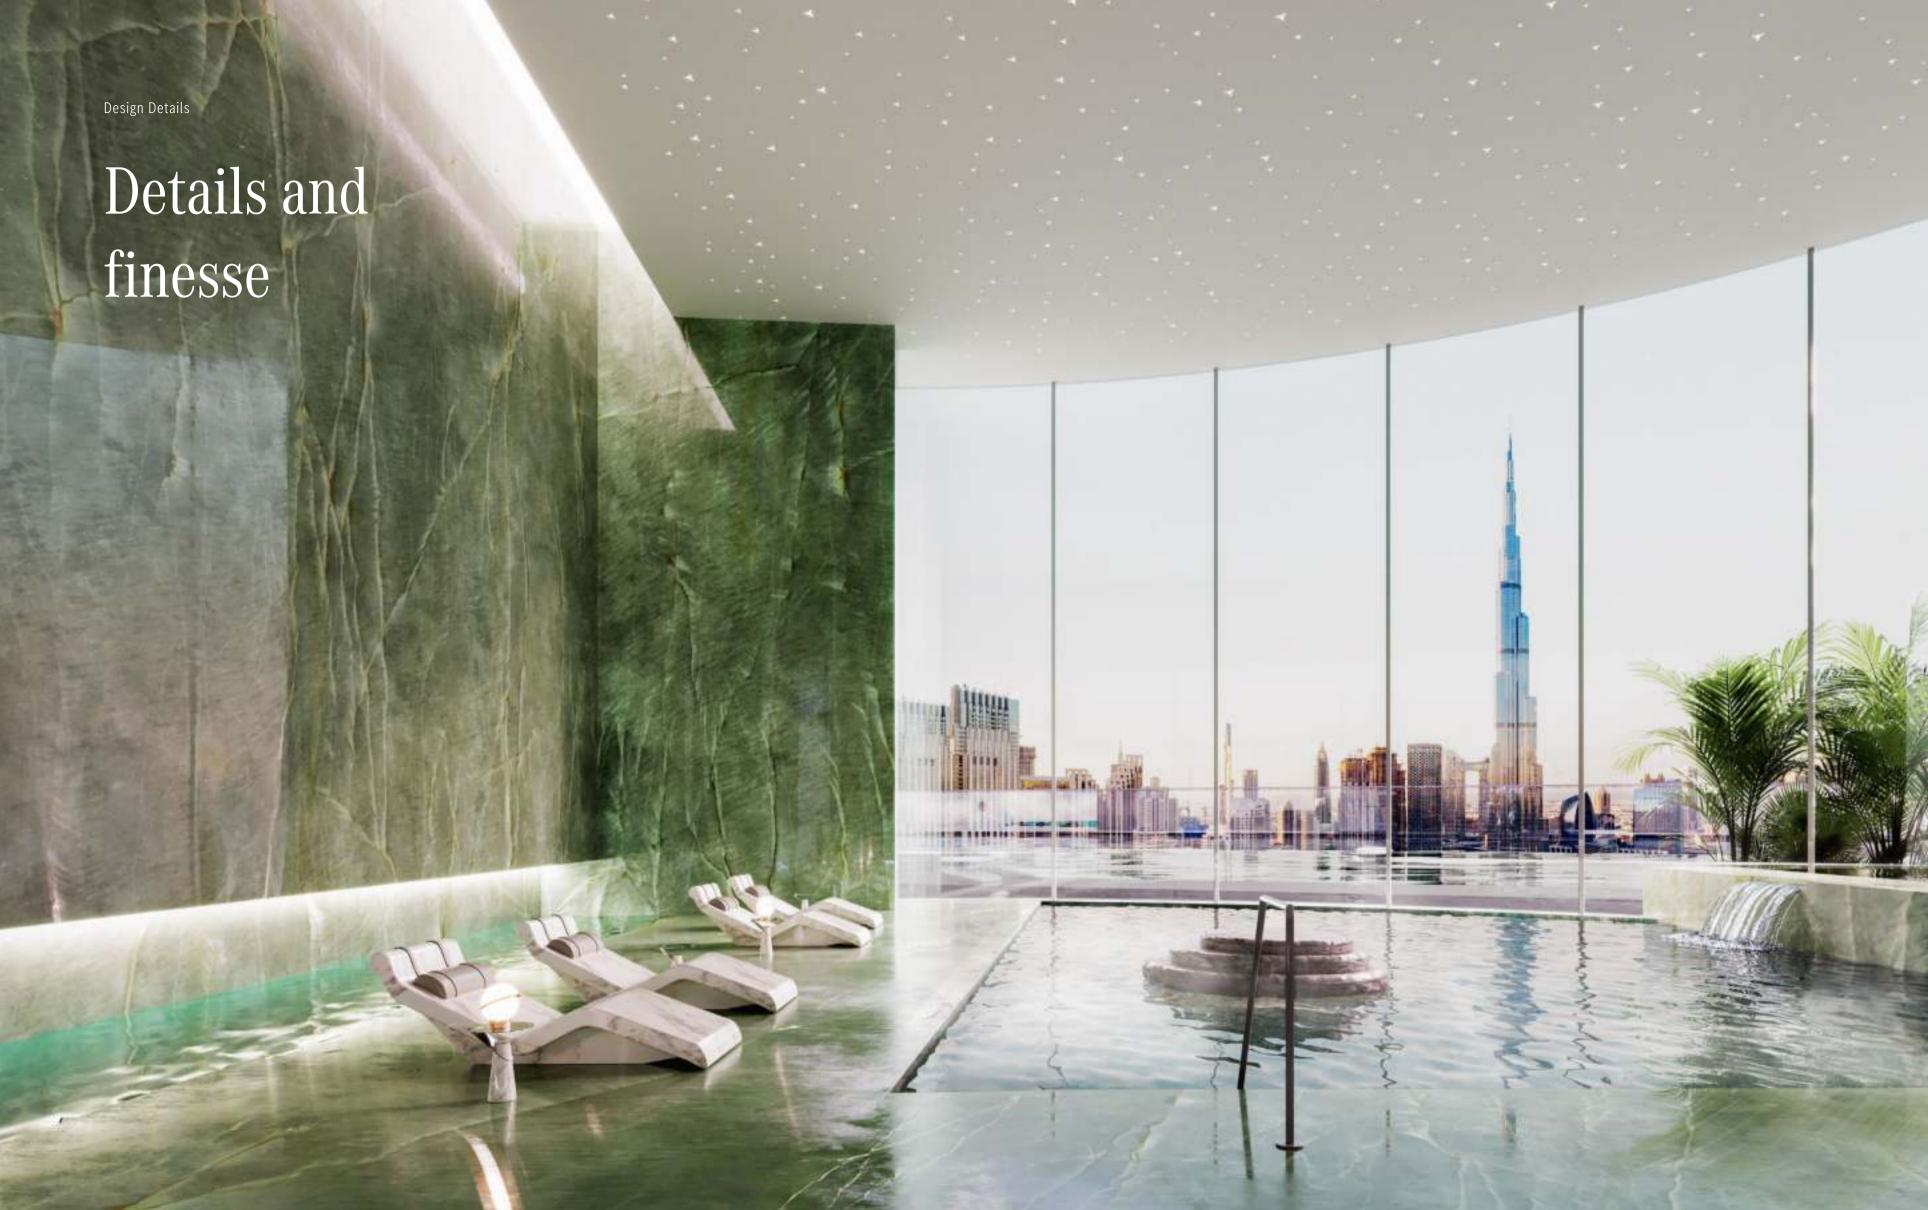

## Design Details

# Designed for holistic and eudemonic lifestyles

Mercedes-Benz Places | Binghatti is designed with interior details that live and breathe the spirit of wholeness and serenity. The details include fine hues that echo tones of a holistic lifestyle that is both elegant and harmonious.

## Conspicuous dexterity

A selection of the finest materials, seamlessly integrated