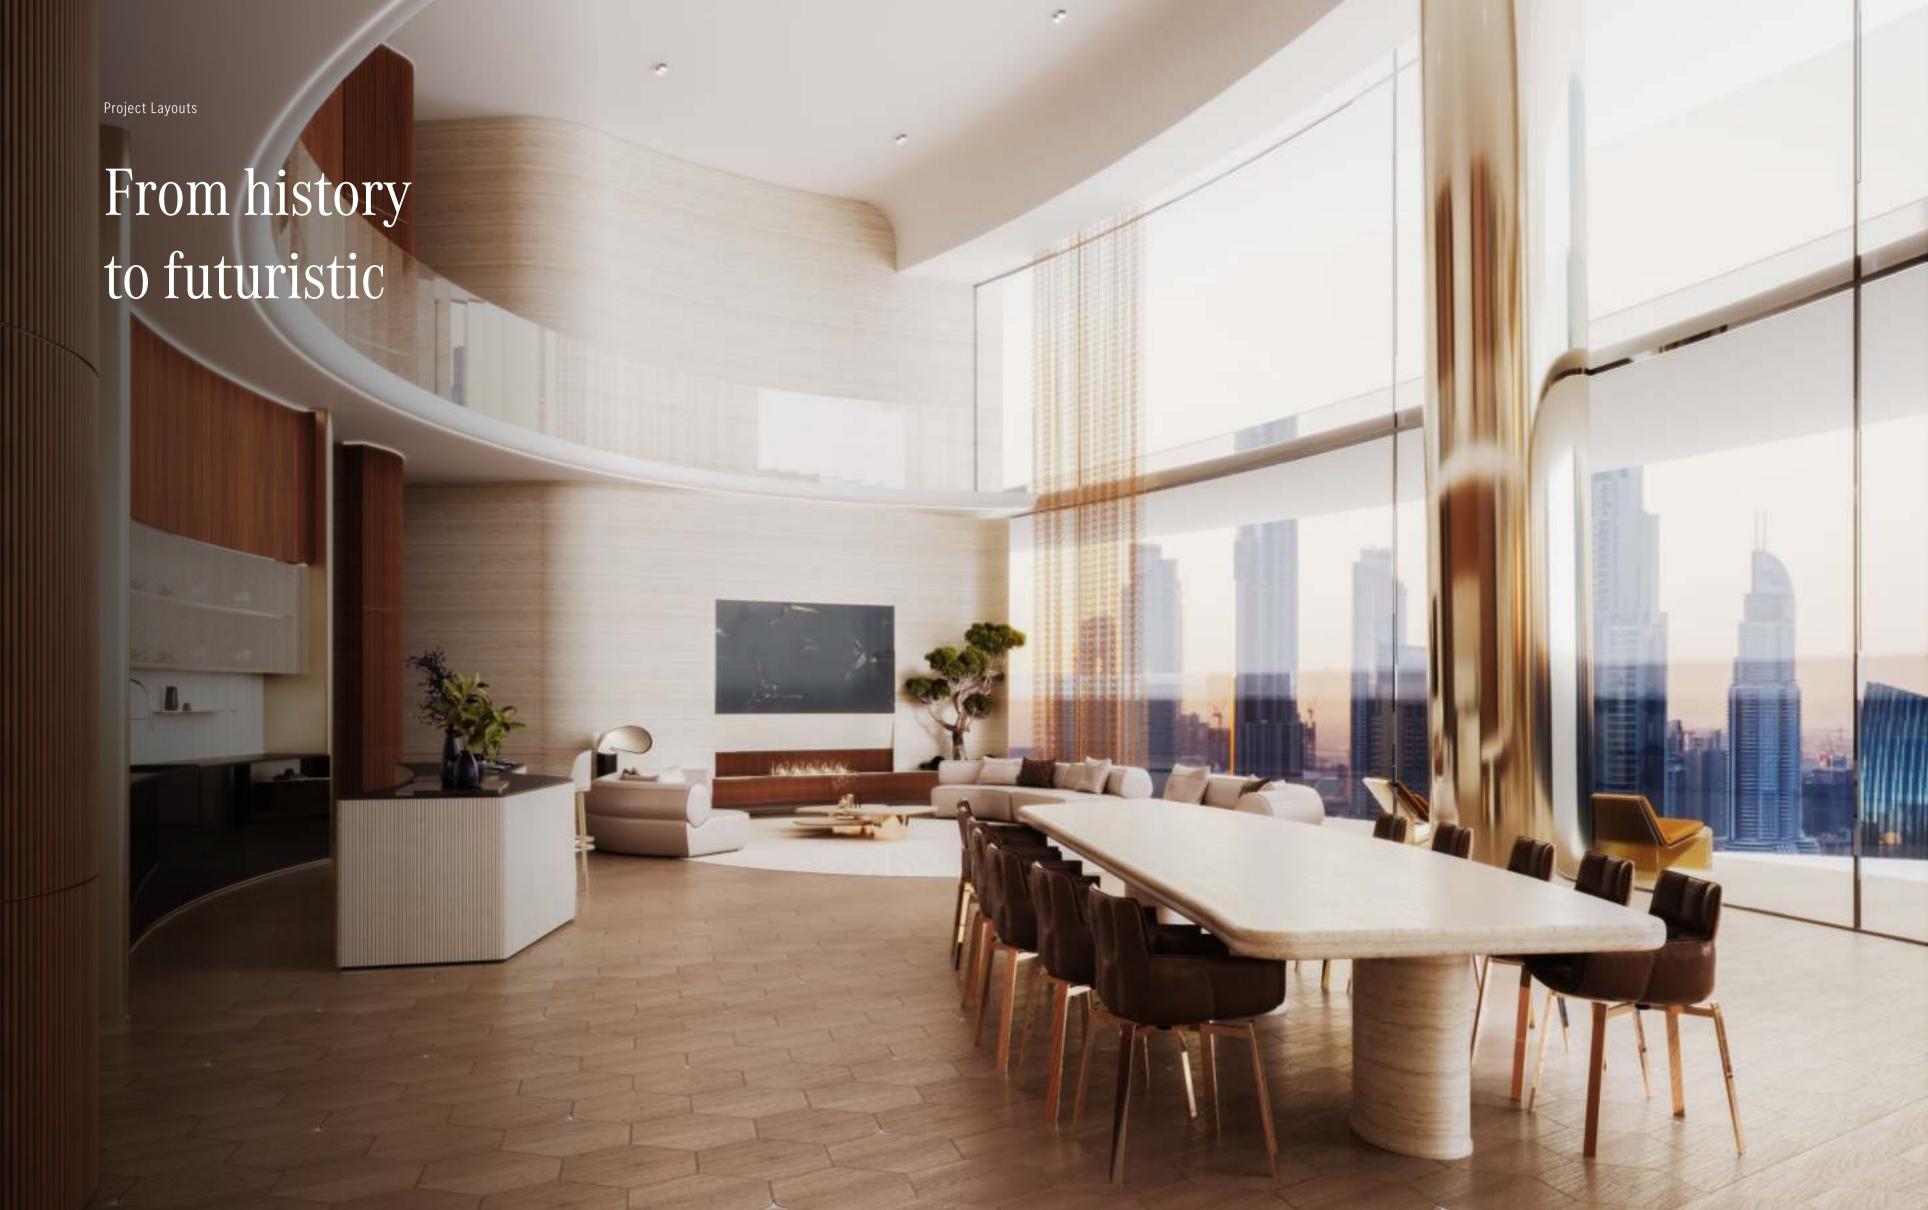

## Design Details

# Designed for holistic and eudemonic lifestyles

Mercedes-Benz Places | Binghatti is designed with interior details that live and breathe the spirit of wholeness and serenity. The details include fine hues that echo tones of a holistic lifestyle that is both elegant and harmonious.

## Conspicuous dexterity

A selection of the finest materials, seamlessly integrated