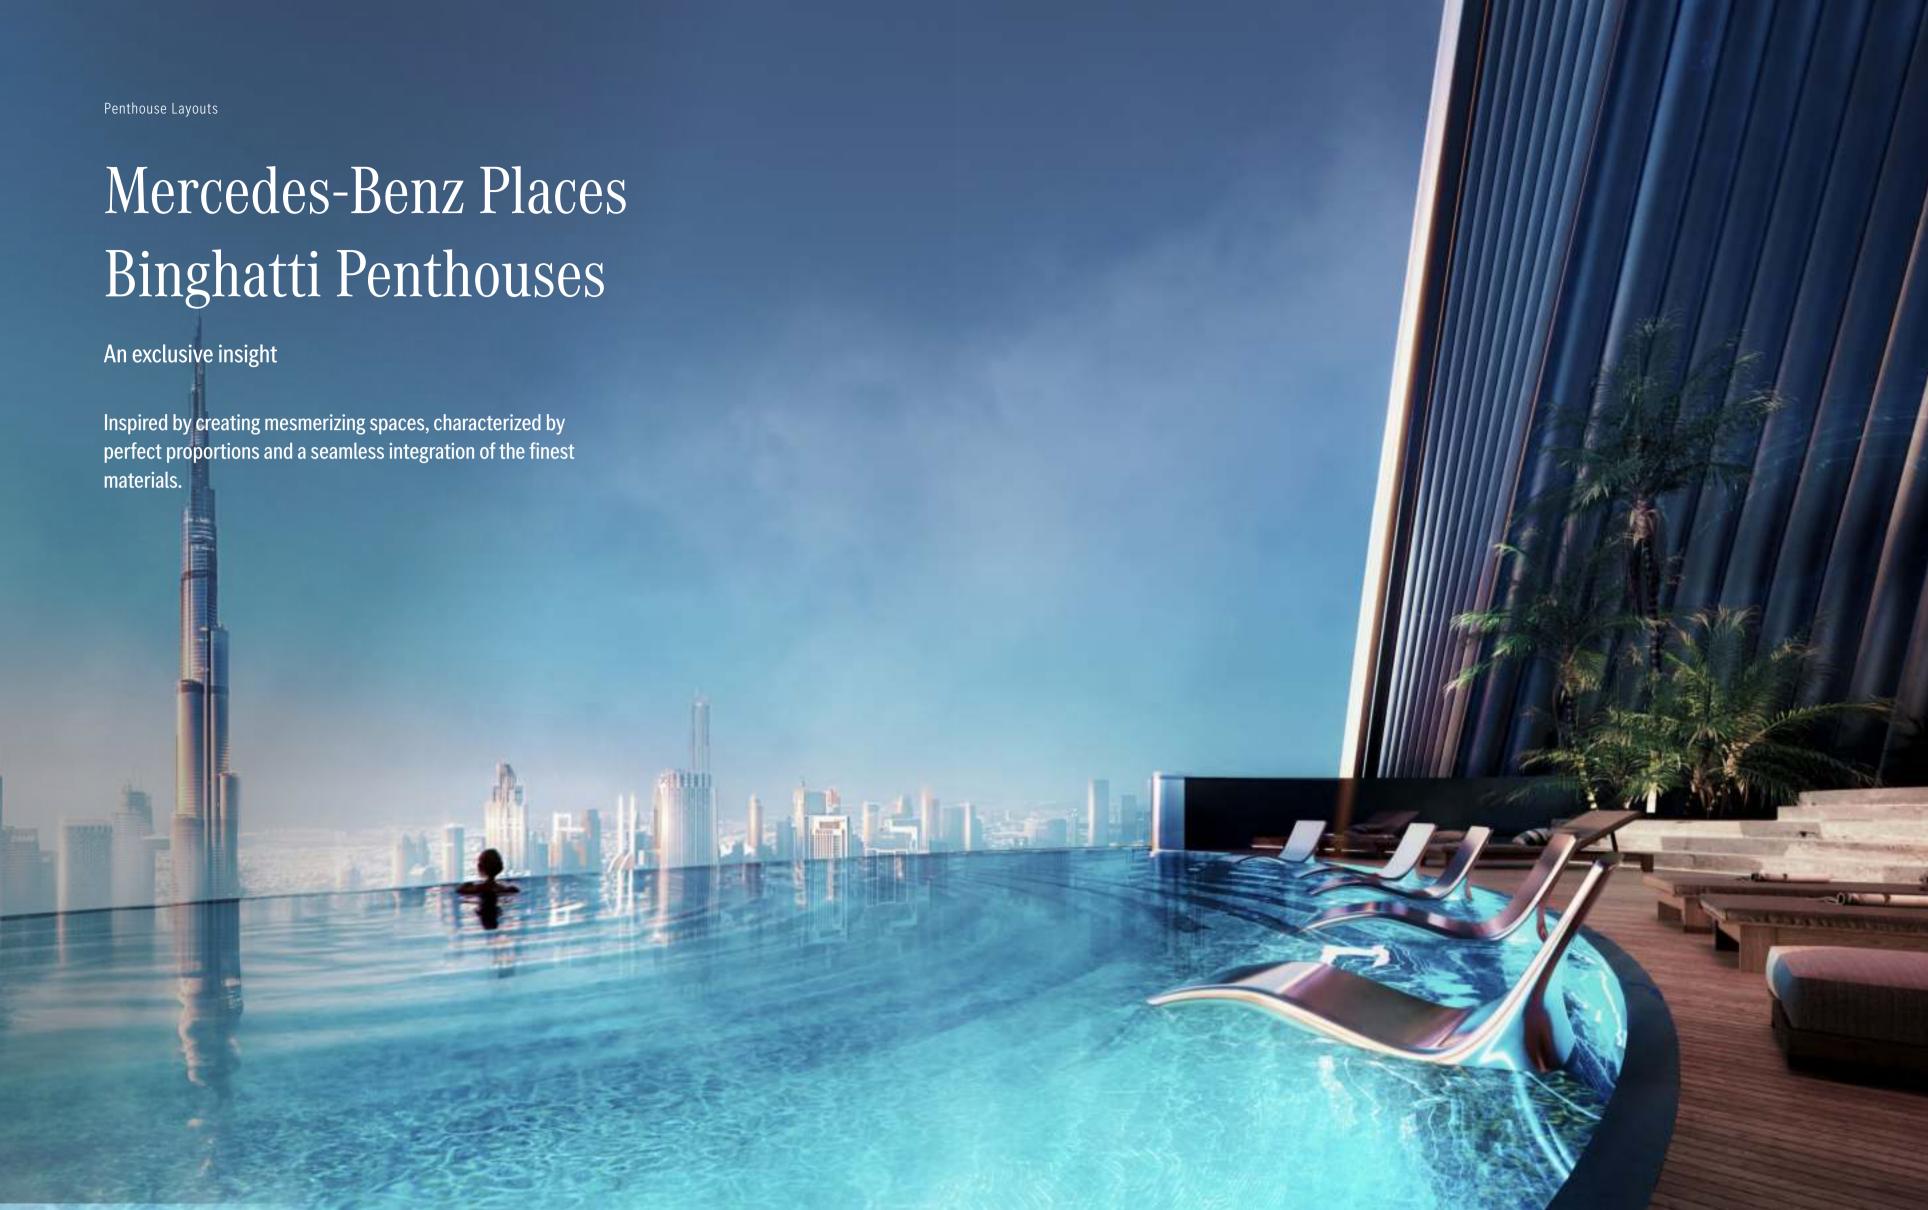

The Mercedes-Benz Pagoda Suite

2 Bedroom | Level 12-31 (140 - 170 sq.m)

**The Grand Mercedes Suite** 

3 Bedroom | Level 34-52 (200 - 215 sq.m)

Penthouses (level 55-66)

The Mercedes-Benz Vision One Eleven Penthouse

4 Bedroom Penthouse | Level 55-58 (245 - 280 sq.m)

The Mercedes-Benz Gullwing Penthouse

5 Bedroom Penthouse | Level 59-61 (623-667 sq.m)

The Mercedes-Benz Vision EQ Silver Arrow Penthouse

Duplex Penthouse | Level 62-63 (1160 sq.m)

The Mercedes-Benz Uhlenhaut Coupé Penthouse Ownership

Freehold

Location

Downtown Dubai

Total number of floors

(3B + G + 5P + 65 Floors)

Number of mechanical floors

6