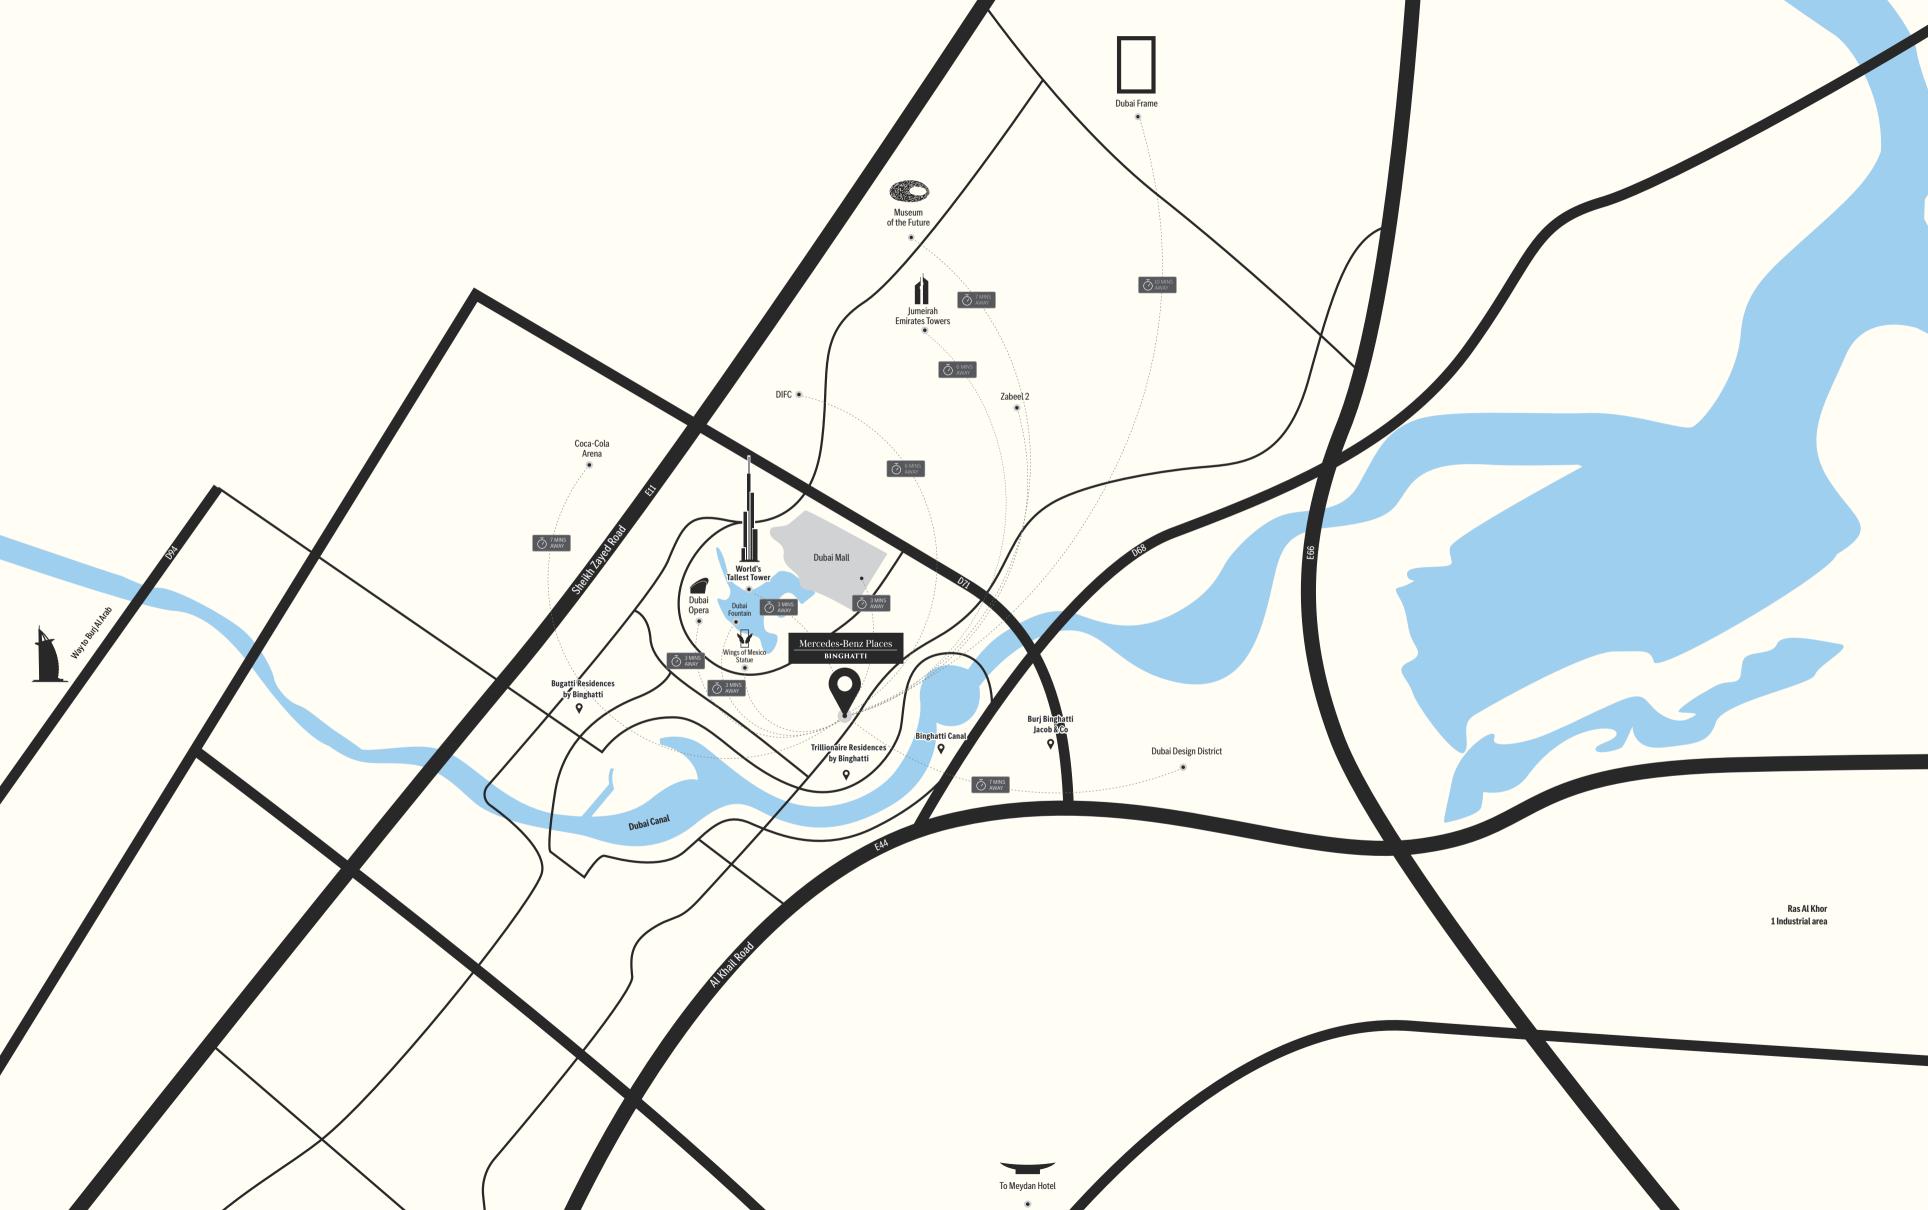

The Mercedes-Benz Uhlenhaut Coupé Penthouse Ownership

Freehold

Location

Downtown Dubai

Total number of floors

(3B + G + 5P + 65 Floors)

Number of mechanical floors

6