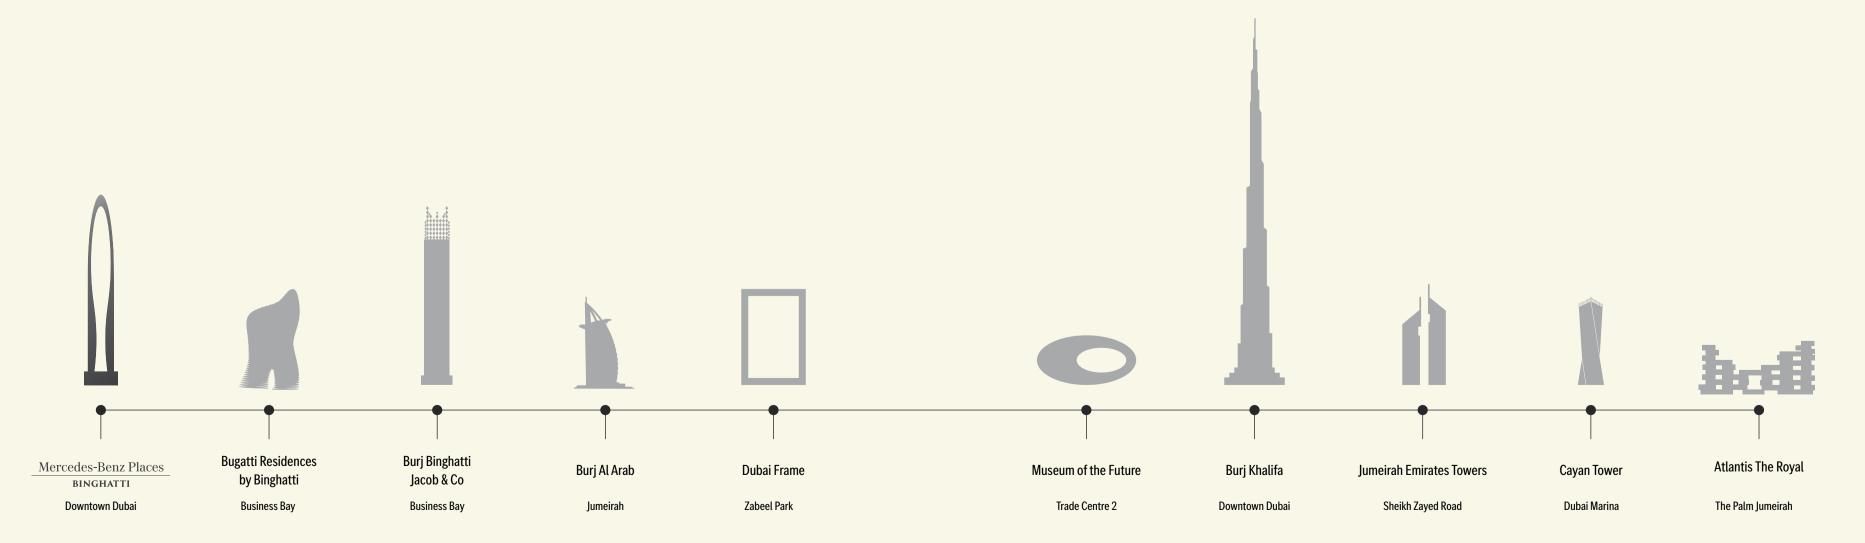

## Project Brief

# An unmatched icon amongst the city's skyline

Mercedes-Benz Places | Binghatti embodies the spirit of an icon that is quintessentially brilliant: an archetype of outstanding design. The deeply rooted design philosophy that shapes the hyper-tower harmonizes with its recognizable design DNA of Sensual Purity, making it unmistakably iconic.

Project Brief