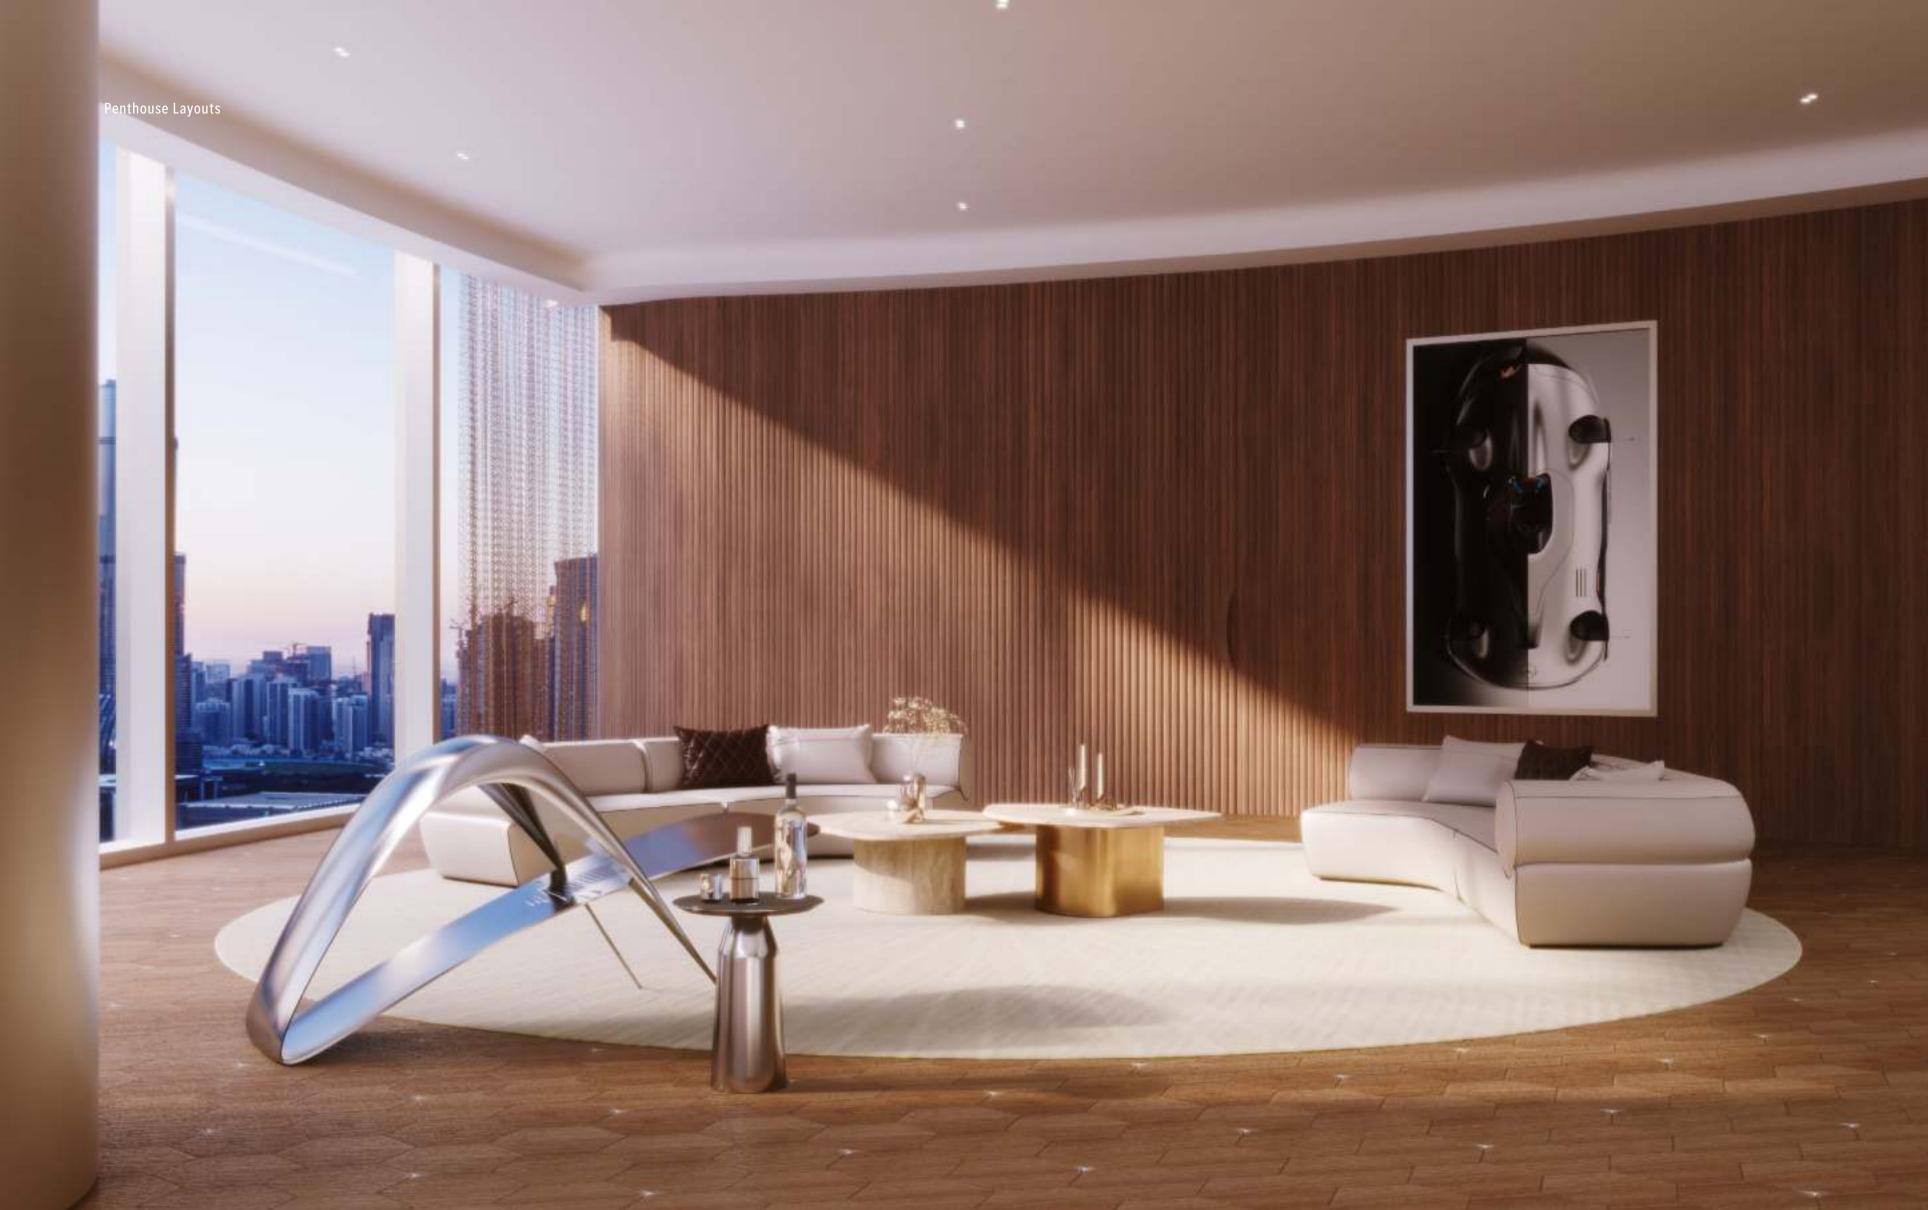

4 Bedroom Penthouse | Level 55-58 (245 - 280 sq.m)

The Mercedes-Benz Gullwing Penthouse

5 Bedroom Penthouse | Level 59-61 (623-667 sq.m)

The Mercedes-Benz Vision EQ Silver Arrow Penthouse

Duplex Penthouse | Level 62-63 (1160 sq.m)

The Mercedes-Benz Uhlenhaut Coupé Penthouse Ownership

Freehold

Location

Downtown Dubai

Total number of floors

(3B + G + 5P + 65 Floors)

Number of mechanical floors

6