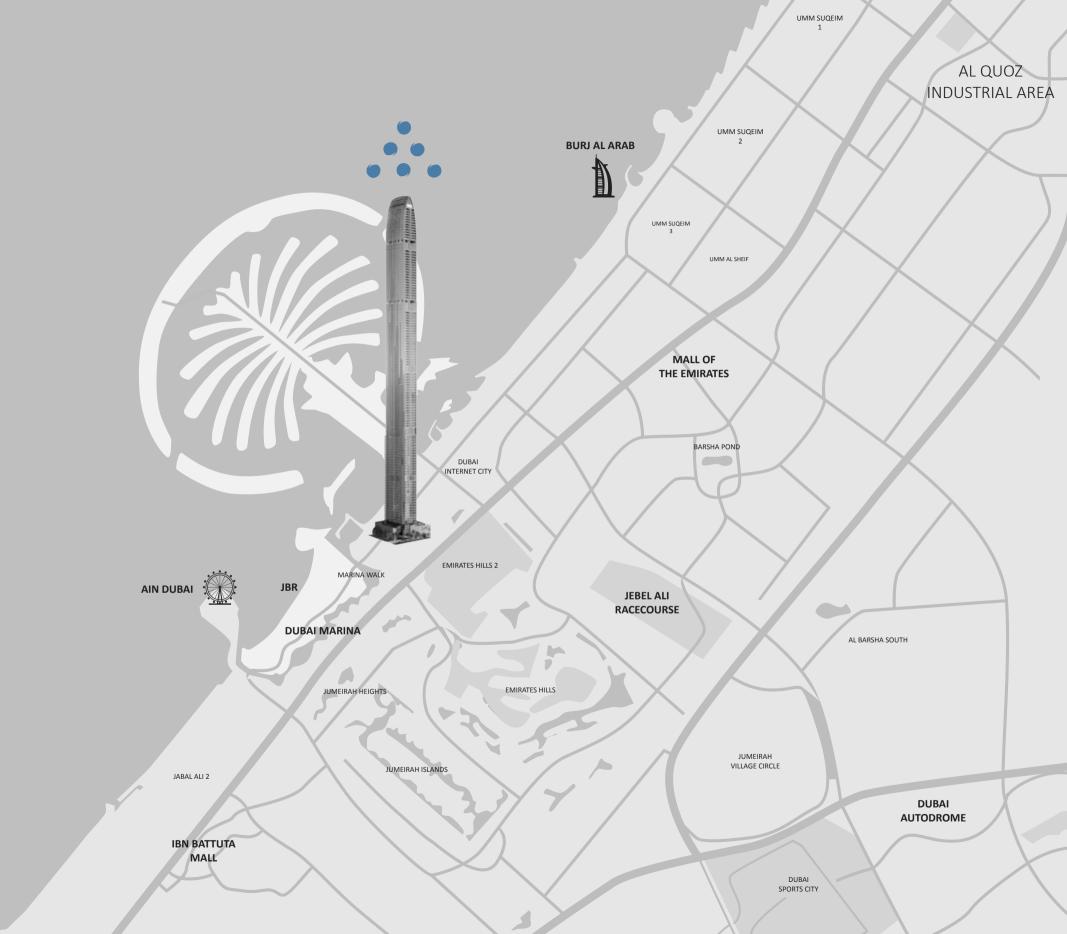

### CONNECTED LIVING

An address at Six Senses Residences Dubai Marina places residents at the core of the city's highly sought-after Dubai Marina district, the ultimate destination for those seeking a vibrant yet balanced lifestyle.

### 5 MINS

- Dubai Marina
- Marina Mall
- Dubai Harbour Beachfront
- Emirates Golf Club

### 20 MINS

- Palm Jebel Ali
- Expo City

### 10 MINS

- JBR The Beach
- Bluewaters
- The Palm Jumeirah
- Mall of the Emirates

### 30 MINS

- Dubai Intl. Airport
- Al Maktoum Intl. Airport

The residences command sweeping panoramas that capture the entirety of Palm Jumeirah, Dubai Harbour Beachfront, Emirates Golf Course, Dubai Marina, Blue Waters, and Ain Dubai.