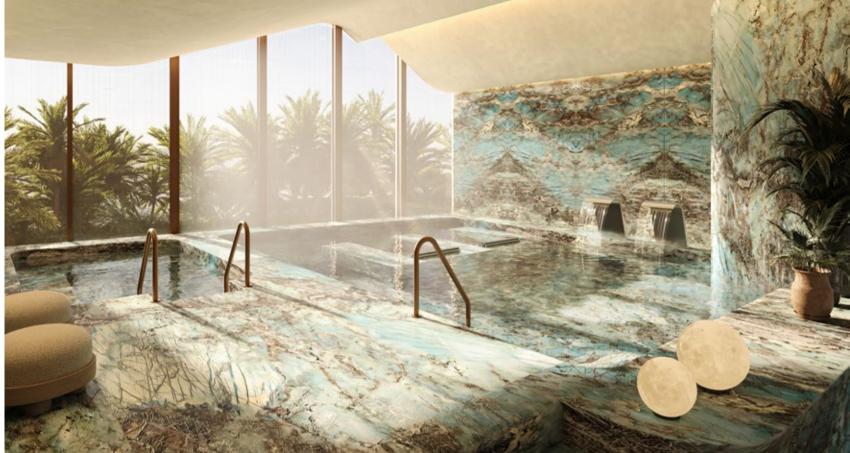

# THE ULTIMATE ESCAPISM

Revolutionising everyday living, residents are gifted with an extensive array of amenities spread across four levels, encompassing a total area of 61,250 sq. ft. Each level is crafted to enhance wellness, longevity and human connection.

Six Senses Residences Dubai Marina seamlessly enriches daily life with an unwavering dedication to holistic well-being. From cutting-edge fitness facilities catering to diverse exercise routines, entertainment, and landscaped social spaces fostering moments of relaxation and connection to specialized longevity areas and wellness treatments promoting rejuvenation.

Unwind and detoxify in the salt room, where the healing properties of salt promote respiratory health and relaxation.

Complete your experience by soaking in the sunshine at the pool deck while savoring the pristine waters of the infinity pool.