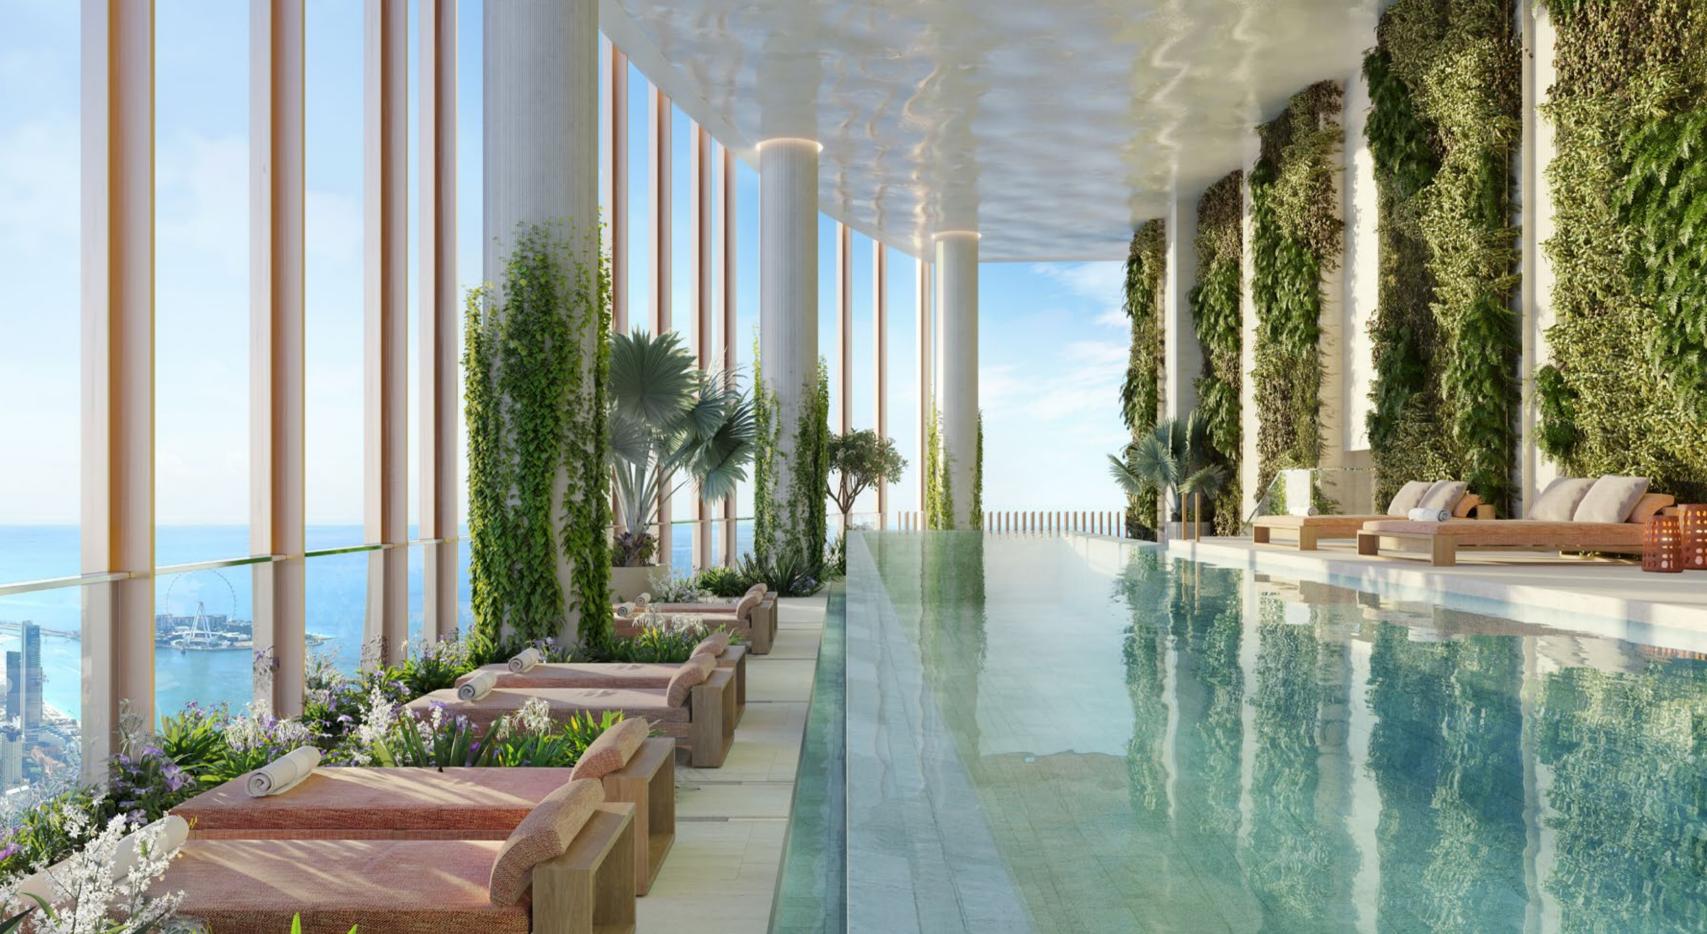

Unwind and detoxify in the salt room, where the healing properties of salt promote respiratory health and relaxation.

Complete your experience by soaking in the sunshine at the pool deck while savoring the pristine waters of the infinity pool.

LONGEVITY

Whether indulging in leisure activities or entertaining guests, residents will find themselves immersed in a world of luxury amenities. From taking a dip in the 25m lap pool to exploring landscaped gardens or hosting gatherings at the communal dining areas, the 'Horizon' level is the ultimate refuge.