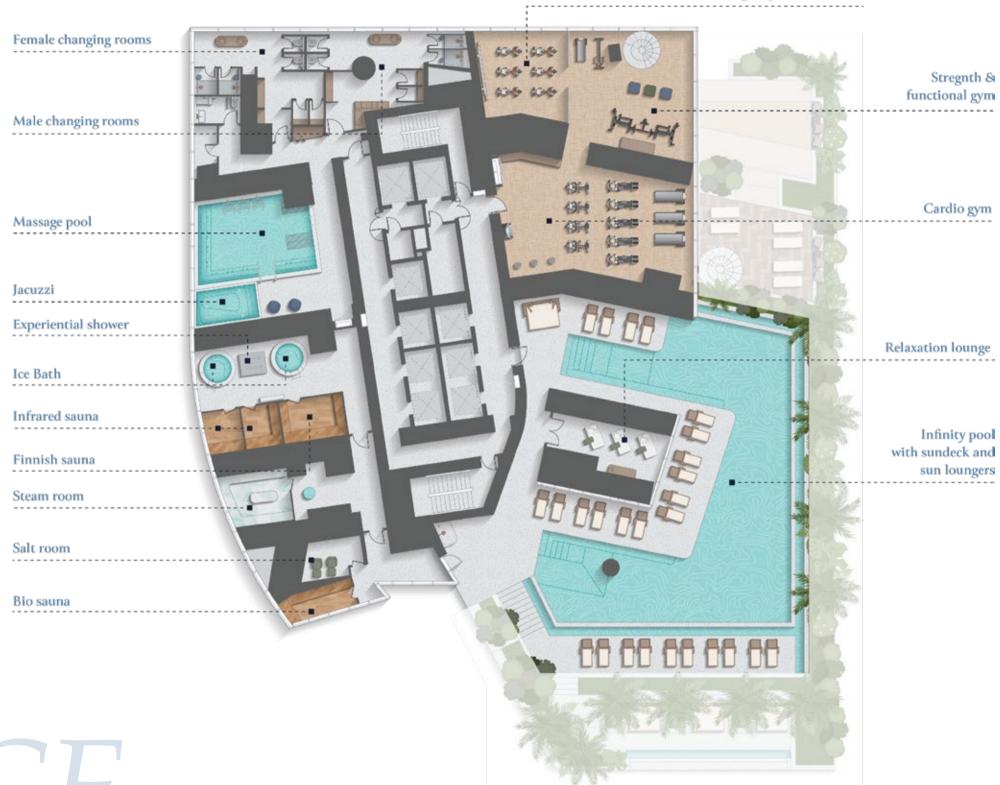

CONNECTIVITY

*BALANCE* 

LONGEVITY

HORIZON

Showcasing diverse entertainment options, social spaces and dedicated work areas, the 'Connectivity' level is a central hub where residents gather to collaborate and socialize in a dynamic ecosystem that effortlessly integrates indoor and outdoor areas, promoting engagement and meaningful connections.

CONNECTIVITY

Virtual cycling/boxing & group fitness studios

Elevate your exercise regimen with a dynamic workout experience at the cardio, strength and functional training gymnasium, leaving you feeling energized and empowered.

Unwind and detoxify in the salt room, where the healing properties of salt promote respiratory health and relaxation.

Complete your experience by soaking in the sunshine at the pool deck while savoring the pristine waters of the infinity pool.