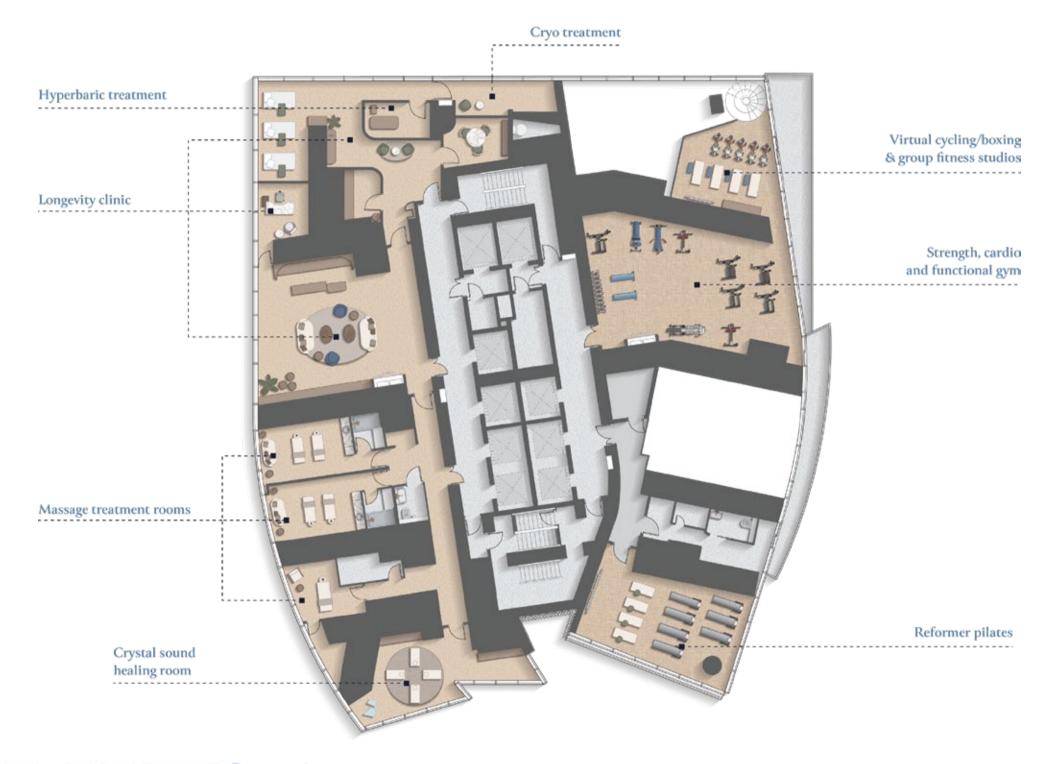

### BALANCE

Residents can delve into the latest wellness technology at the cryo and hyperbaric therapy chambers, designed to enhance recovery and promote overall vitality.

Discover high-tech cardio and strength training equipment in the advanced gym facility, which provides everything you need to achieve your fitness goals. Alternatively, engage in an immersive workout experience at the virtual cycling/boxing and group fitness studios.