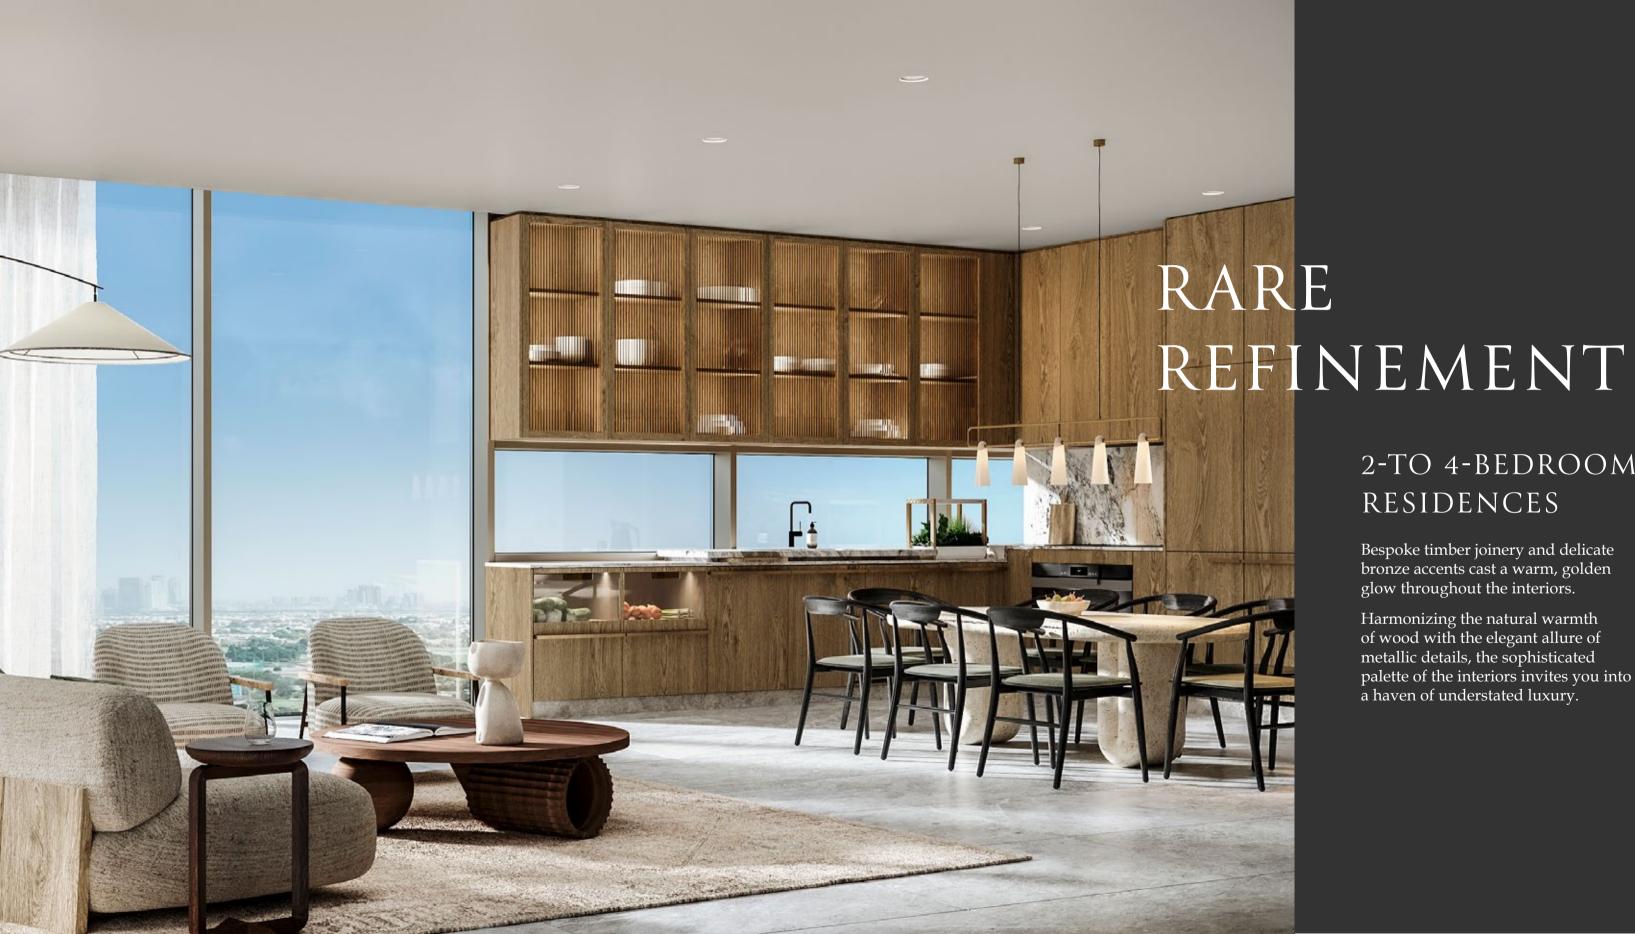

### 2-TO 4-BEDROOM RESIDENCES

Bespoke timber joinery and delicate bronze accents cast a warm, golden glow throughout the interiors.

Harmonizing the natural warmth of wood with the elegant allure of metallic details, the sophisticated palette of the interiors invites you into a haven of understated luxury.