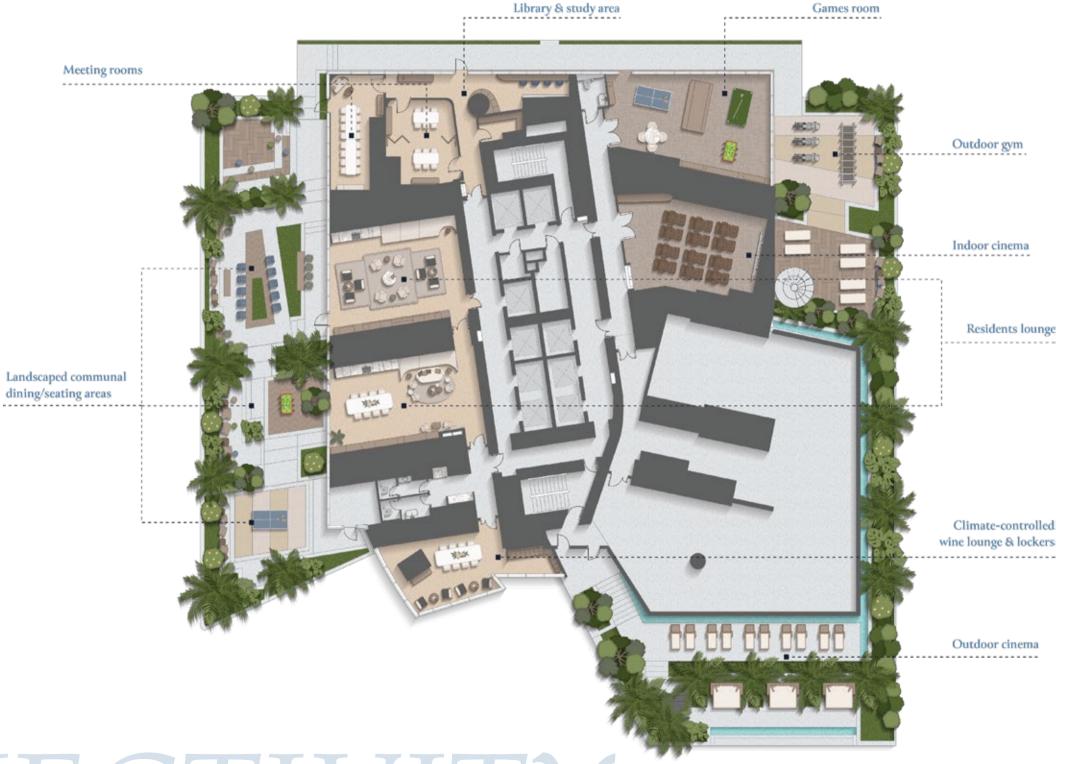

# THE ULTIMATE ESCAPISM

Revolutionising everyday living, residents are gifted with an extensive array of amenities spread across four levels, encompassing a total area of 61,250 sq. ft. Each level is crafted to enhance wellness, longevity and human connection.

Six Senses Residences Dubai Marina seamlessly enriches daily life with an unwavering dedication to holistic well-being. From cutting-edge fitness facilities catering to diverse exercise routines, entertainment, and landscaped social spaces fostering moments of relaxation and connection to specialized longevity areas and wellness treatments promoting rejuvenation.

CONNECTIVITY

*BALANCE* 

LONGEVITY

HORIZON

Showcasing diverse entertainment options, social spaces and dedicated work areas, the 'Connectivity' level is a central hub where residents gather to collaborate and socialize in a dynamic ecosystem that effortlessly integrates indoor and outdoor areas, promoting engagement and meaningful connections.