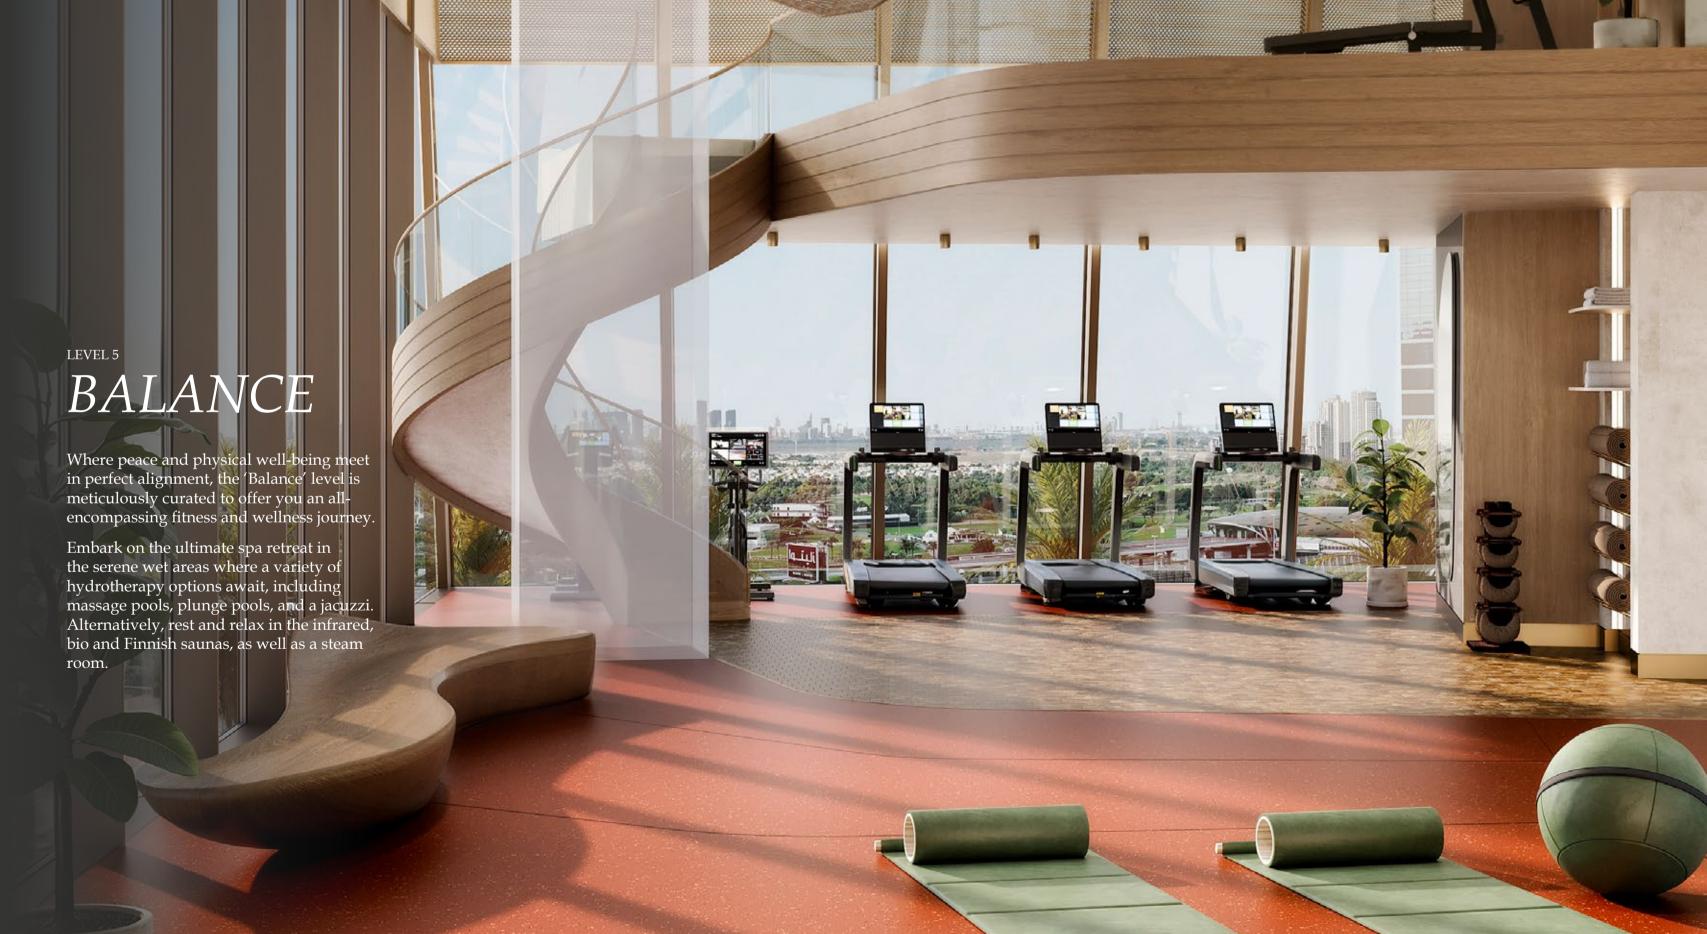

### BALANCE

Residents can delve into the latest wellness technology at the cryo and hyperbaric therapy chambers, designed to enhance recovery and promote overall vitality.

Discover high-tech cardio and strength training equipment in the advanced gym facility, which provides everything you need to achieve your fitness goals. Alternatively, engage in an immersive workout experience at the virtual cycling/boxing and group fitness studios.