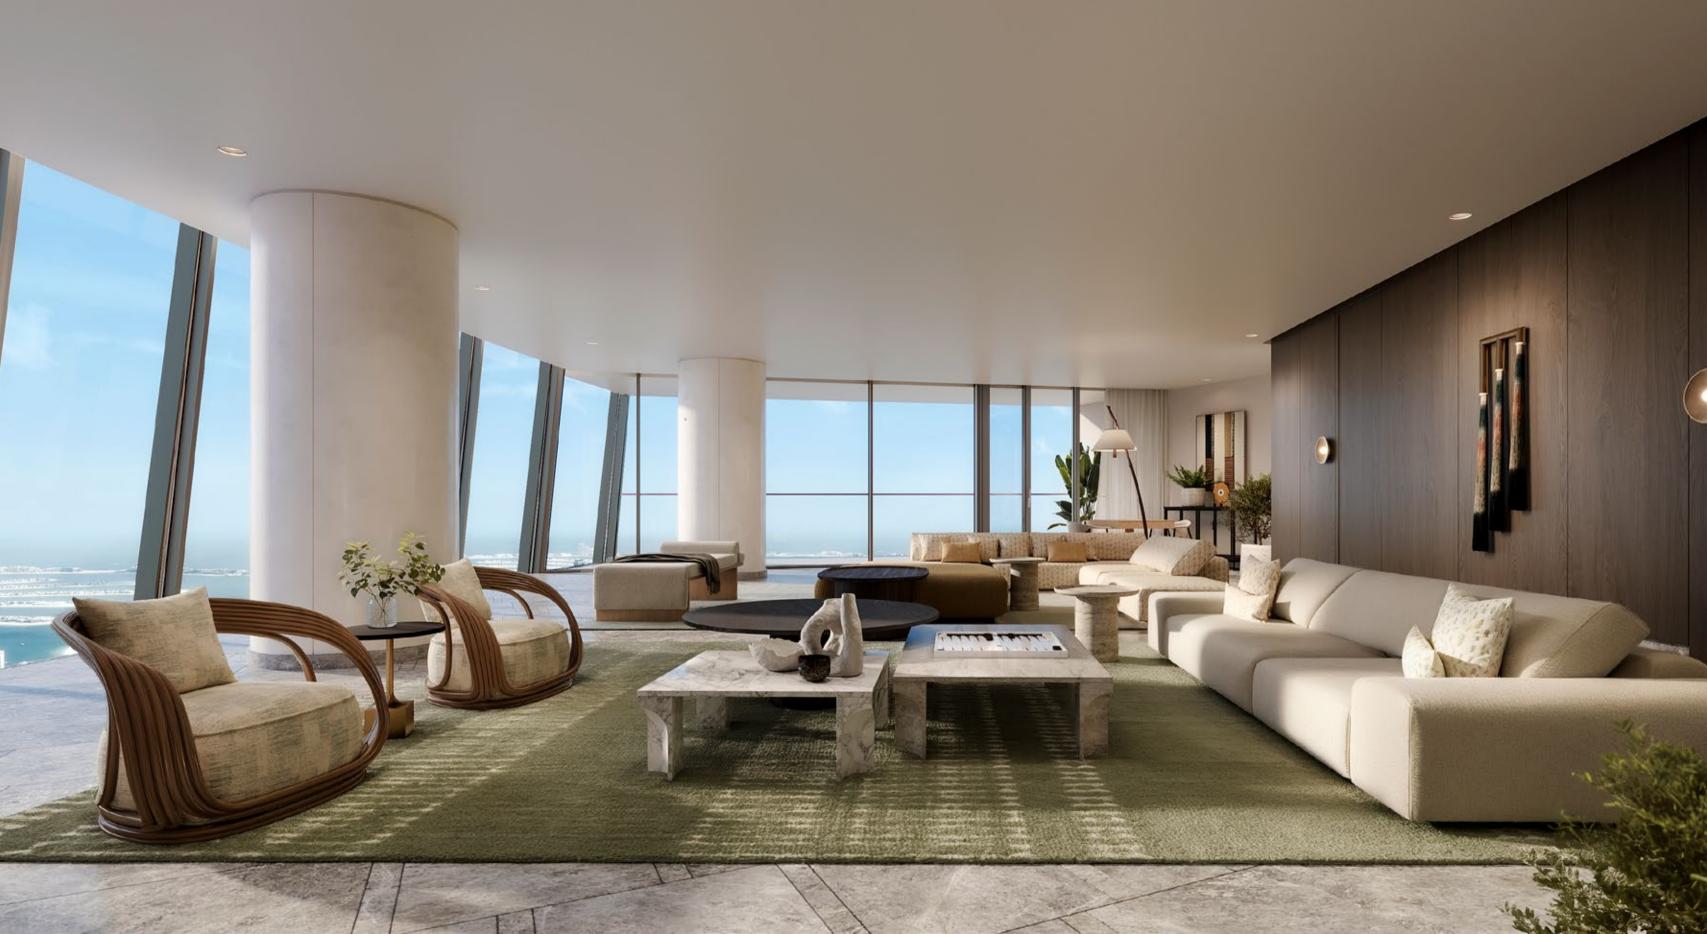

Space in abundance, these open-plan residences offer an undeniable sense of boundlessness, featuring lavish living and dining areas, a study/library, a personal gym and a cinema room, crafted to elevate day-to-day living and accommodate seamless entertaining.

# THE ULTIMATE ESCAPISM

Revolutionising everyday living, residents are gifted with an extensive array of amenities spread across four levels, encompassing a total area of 61,250 sq. ft. Each level is crafted to enhance wellness, longevity and human connection.