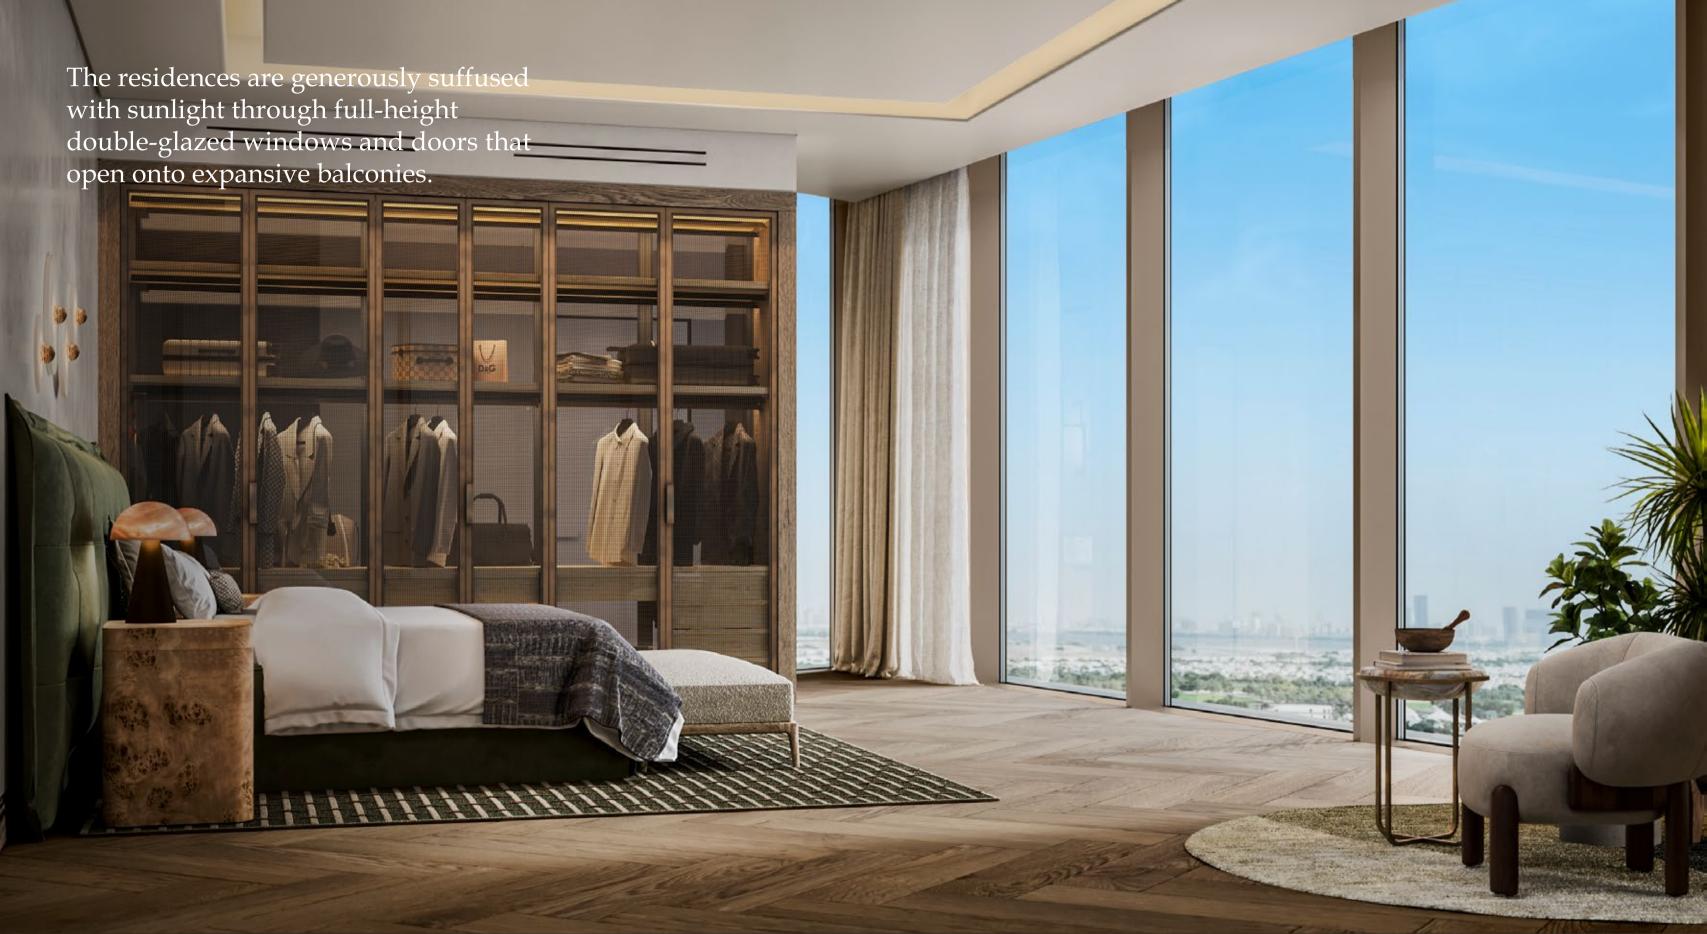

### 2-TO 4-BEDROOM RESIDENCES

Bespoke timber joinery and delicate bronze accents cast a warm, golden glow throughout the interiors.

Harmonizing the natural warmth of wood with the elegant allure of metallic details, the sophisticated palette of the interiors invites you into a haven of understated luxury.

Each of the residences is meticulously designed to promote sustainability, well-being and contentment, integrating Sleep With Six Senses bedroom amenities and incorporating elements inspired by biophilia and classical feng shui.