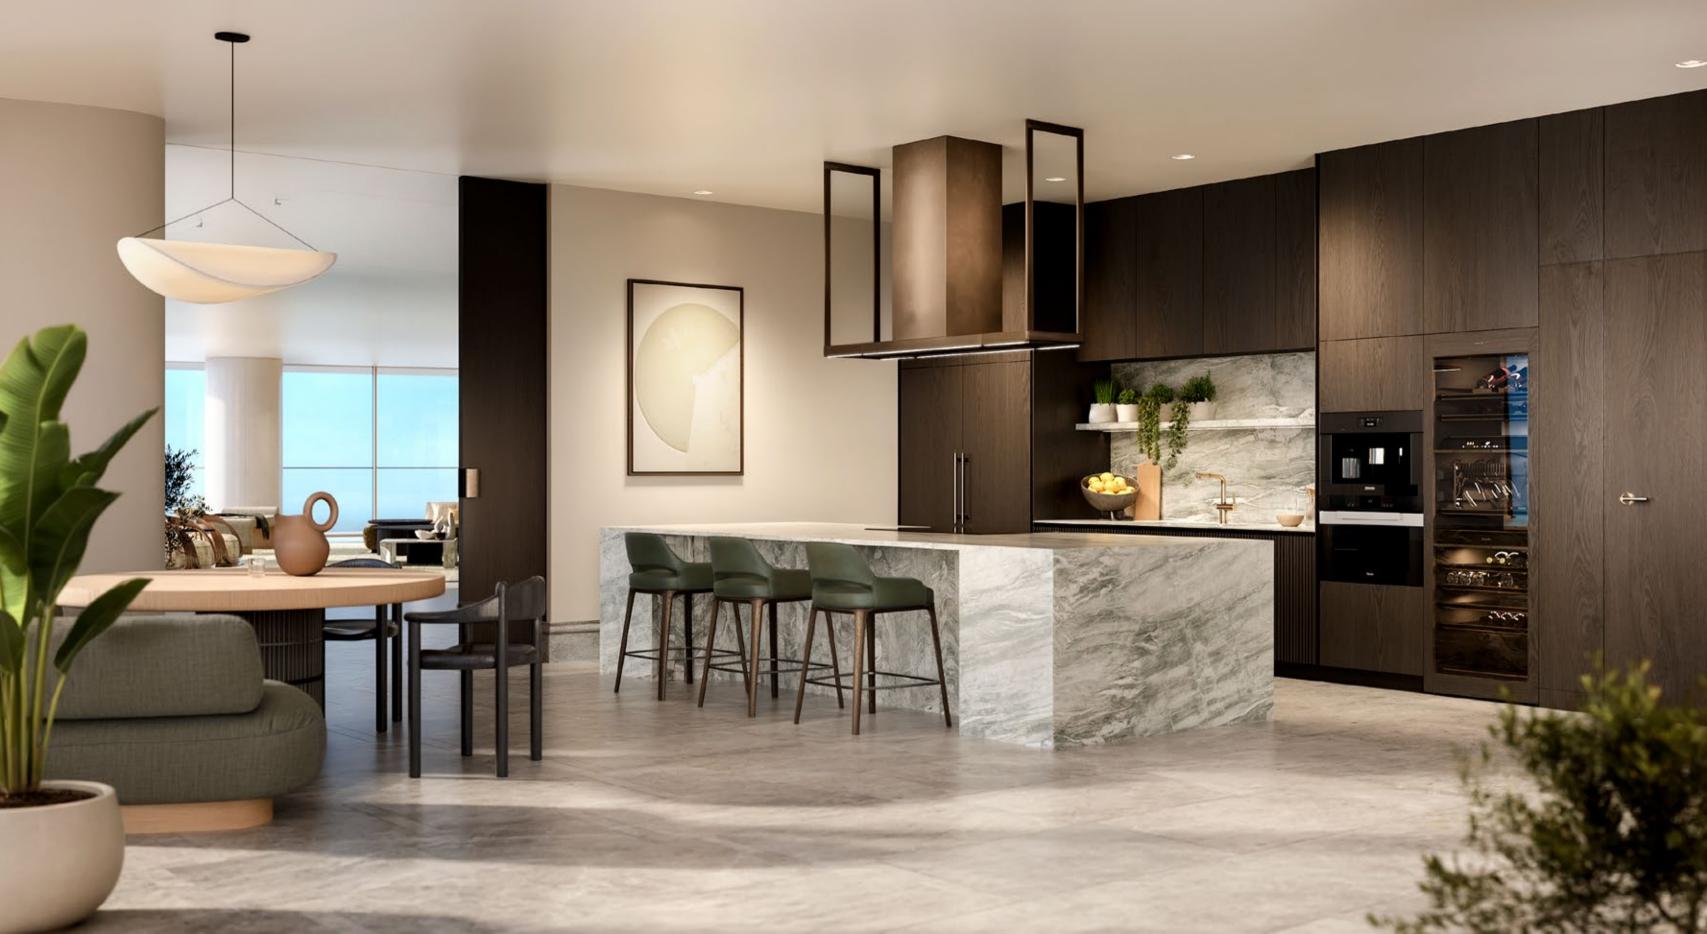

### 2-TO 4-BEDROOM RESIDENCES

Bespoke timber joinery and delicate bronze accents cast a warm, golden glow throughout the interiors.

Harmonizing the natural warmth of wood with the elegant allure of metallic details, the sophisticated palette of the interiors invites you into a haven of understated luxury.