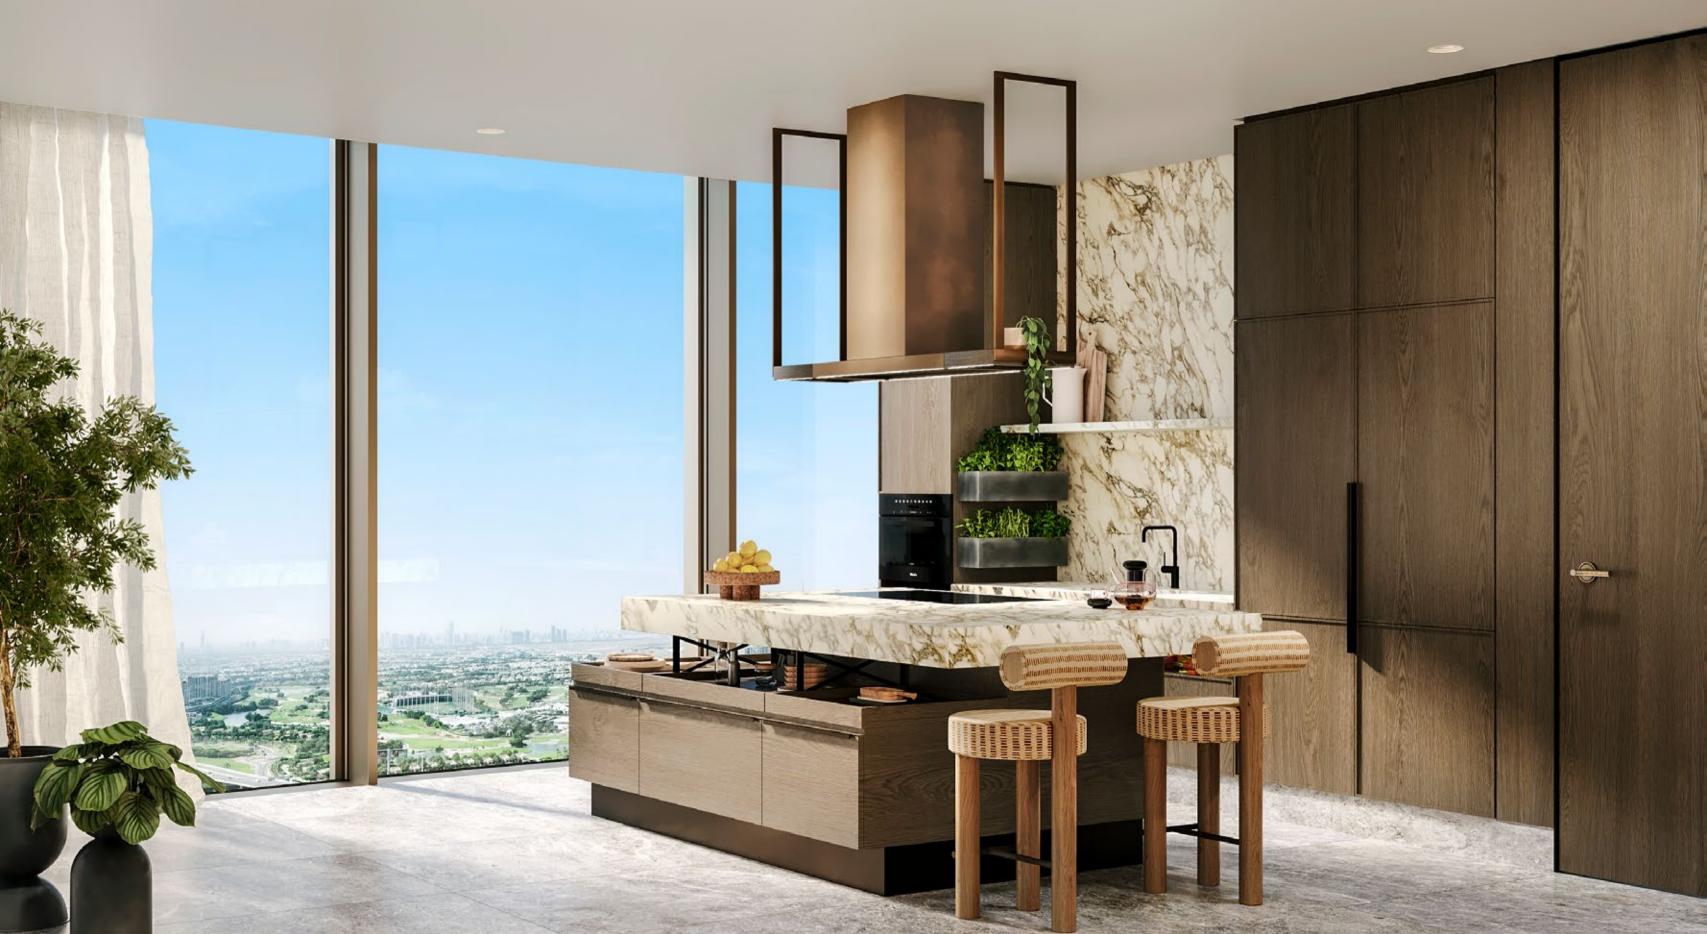

### 2-TO 4-BEDROOM RESIDENCES

Bespoke timber joinery and delicate bronze accents cast a warm, golden glow throughout the interiors.

Harmonizing the natural warmth of wood with the elegant allure of metallic details, the sophisticated palette of the interiors invites you into a haven of understated luxury.